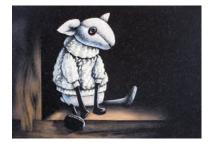

Little Prince Castle

Boys castle, showing an alternative to the fairytale castle which is hand carved to suit the softer, lighter Sera Grey granite



#### Lullaby Memorials

Whilst our children sleep they are remembered with this range of lullaby influenced designs

#### Sweet Dreams

Polished Rustenburg granite



Make a Wish

Polished black granite











Ellie

Roy





Cordy

Shabby





Fred Bear

Aran



Dora



Silka



Paisley



#### Appleton

A beautiful Black granite heart shaped memorial with a polished rose bowl vase. Choose from a selection of detailed 'soft toy' character designs



# Children's Memorial Designs



Child's Drawing Design

For an extra special touch, we are able to translate a child's own drawing into a personal design suitable for use on a vase, desk or memorial

An example of this is shown at the top of the page. (Original drawing shown right. Design shown on Black granite)

This page showcases a selection of designs created specifically for children's memorials, adding a more personal touch. Our artists are able to take your ideas and help turn them into a poignant and lasting tribute