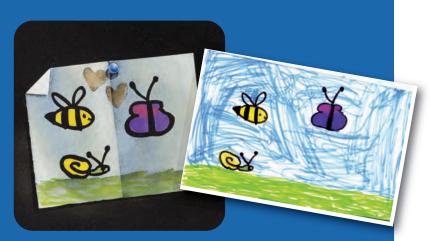

# Children's Memorial Designs

Child's Drawing Design

For an extra special touch, we are able to translate a child's own drawing into a personal design suitable for use on a vase, desk or memorial

An example of this is shown at the top of the page. (Original drawing shown right. Design shown on Black granite)