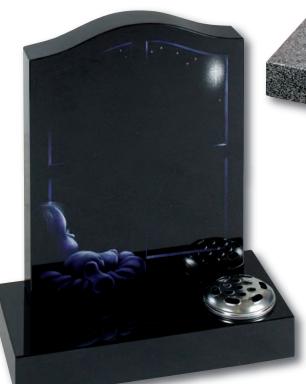

This page showcases a selection of designs created specifically for children's memorials, adding a more personal touch. Our artists are able to take your ideas and help turn them into a poignant and lasting tribute