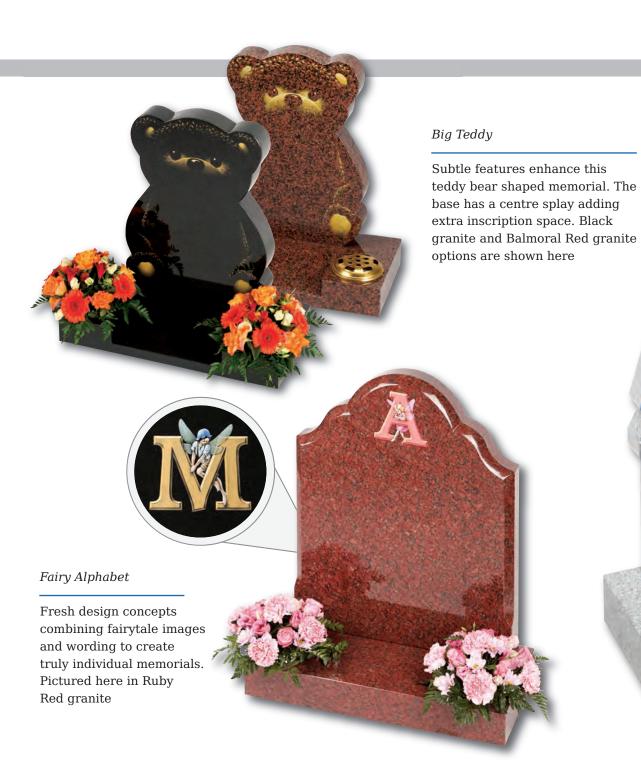

This page showcases a selection of designs created specifically for children's memorials, adding a more personal touch. Our artists are able to take your ideas and help turn them into a poignant and lasting tribute