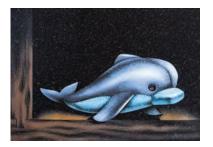

Little Prince Castle

Boys castle, showing an alternative to the fairytale castle which is hand carved to suit the softer, lighter Sera Grey granite



#### Lullaby Memorials

Whilst our children sleep they are remembered with this range of lullaby influenced designs

#### Sweet Dreams

Polished Rustenburg granite



Make a Wish

Polished black granite











Ellie

Roy





Cordy

Shabby





Fred Bear

Aran



Dora



Silka



Paisley



#### Appleton

A beautiful Black granite heart shaped memorial with a polished rose bowl vase. Choose from a selection of detailed 'soft toy' character designs



# Children's Memorial Designs



Child's Drawing Design

For an extra special touch, we are able to translate a child's own drawing into a personal design suitable for use on a vase, desk or memorial

An example of this is shown at the top of the page. (Original drawing shown right. Design shown on Black granite)

This page showcases a selection of designs created specifically for children's memorials, adding a more personal touch. Our artists are able to take your ideas and help turn them into a poignant and lasting tribute