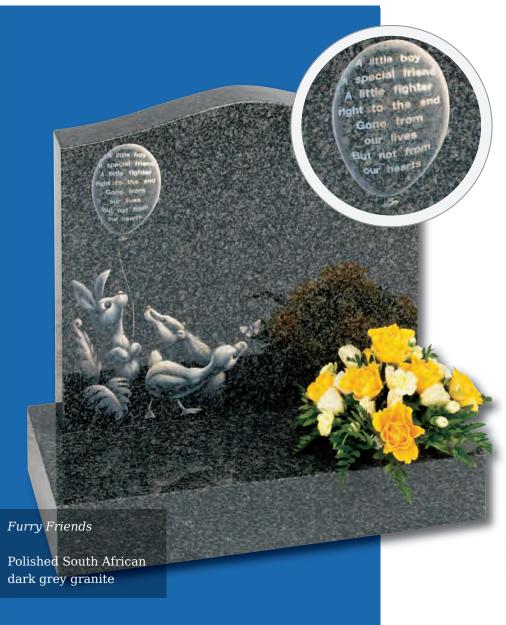

This page showcases a selection of designs created specifically for children's memorials, adding a more personal touch. Our artists are able to take your ideas and help turn them into a poignant and lasting tribute