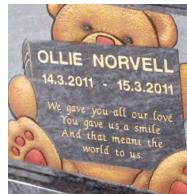

#### Appleton

A beautiful Black granite heart shaped memorial with a polished rose bowl vase. Choose from a selection of detailed 'soft toy' character designs