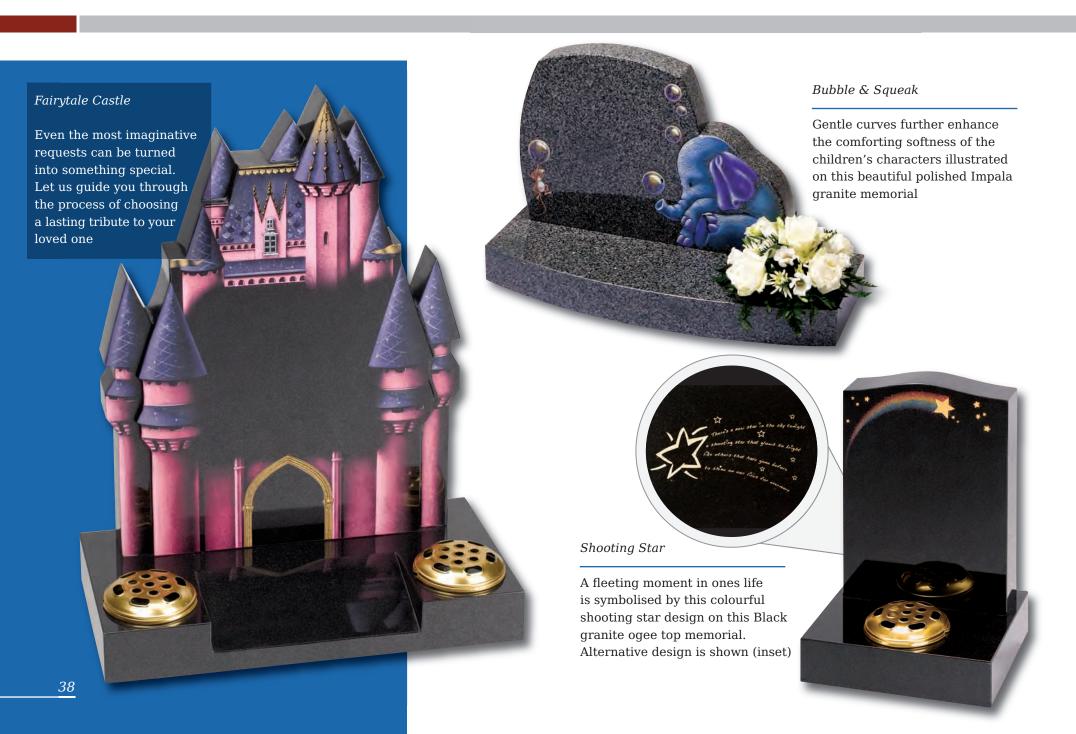

# Children's Memorial Designs

Child's Drawing Design

For an extra special touch, we are able to translate a child's own drawing into a personal design suitable for use on a vase, desk or memorial

An example of this is shown at the top of the page. (Original drawing shown right. Design shown on Black granite)

This page showcases a selection of designs created specifically for children's memorials, adding a more personal touch. Our artists are able to take your ideas and help turn them into a poignant and lasting tribute