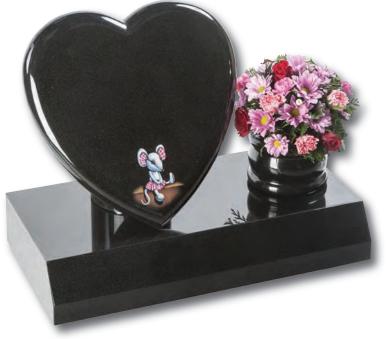

#### Appleton

A beautiful Black granite heart shaped memorial with a polished rose bowl vase. Choose from a selection of detailed 'soft toy' character designs