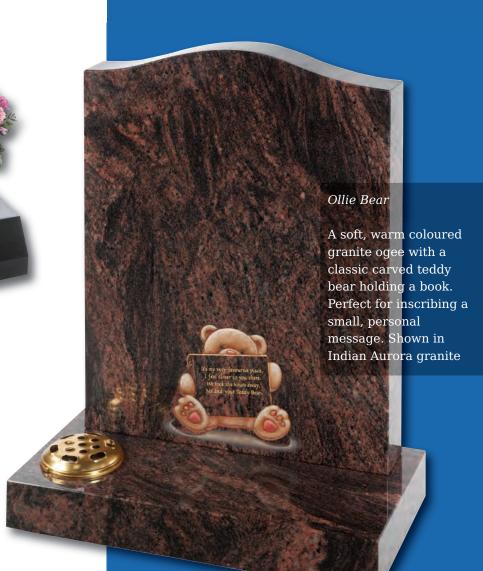

Little Prince Castle

Boys castle, showing an alternative to the fairytale castle which is hand carved to suit the softer, lighter Sera Grey granite