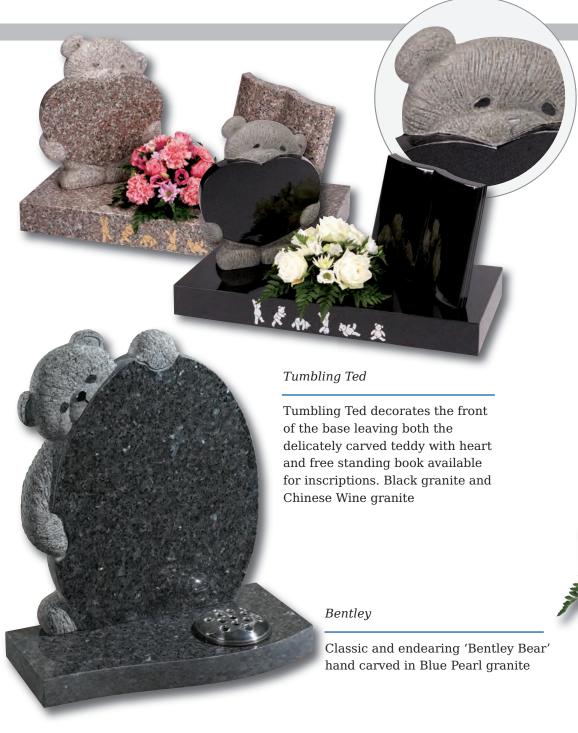

#### Lullaby Memorials

Whilst our children sleep they are remembered with this range of lullaby influenced designs