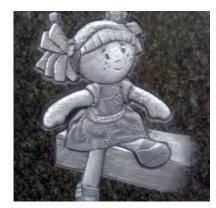

granite











Ellie

Roy





Cordy

Shabby





Fred Bear

Aran



Dora



Silka



Paisley



#### Appleton

A beautiful Black granite heart shaped memorial with a polished rose bowl vase. Choose from a selection of detailed 'soft toy' character designs



# Children's Memorial Designs



Child's Drawing Design

For an extra special touch, we are able to translate a child's own drawing into a personal design suitable for use on a vase, desk or memorial

An example of this is shown at the top of the page. (Original drawing shown right. Design shown on Black granite)

This page showcases a selection of designs created specifically for children's memorials, adding a more personal touch. Our artists are able to take your ideas and help turn them into a poignant and lasting tribute