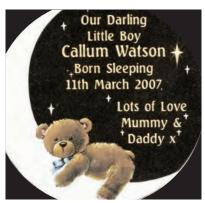

# Children's Memorial Designs

Child's Drawing Design

For an extra special touch, we are able to translate a child's own drawing into a personal design suitable for use on a vase, desk or memorial

An example of this is shown at the top of the page. (Original drawing shown right. Design shown on Black granite)