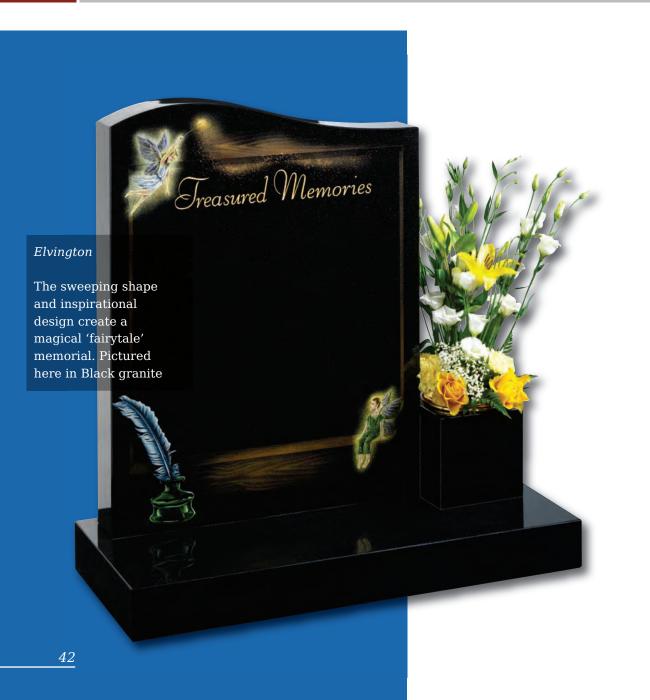

This page showcases a selection of designs created specifically for children's memorials, adding a more personal touch. Our artists are able to take your ideas and help turn them into a poignant and lasting tribute