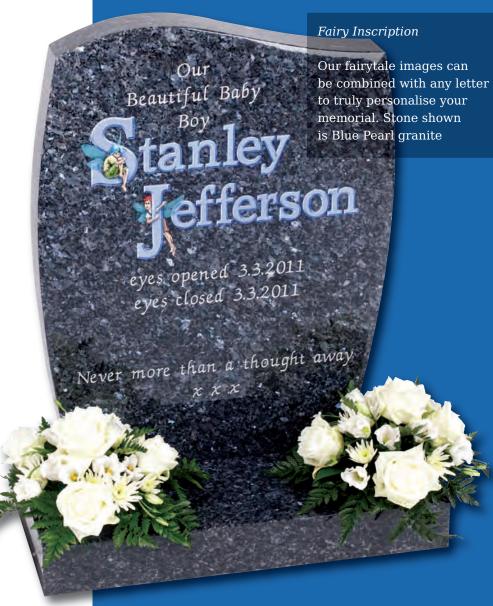

# Children's Memorial Designs

Child's Drawing Design

For an extra special touch, we are able to translate a child's own drawing into a personal design suitable for use on a vase, desk or memorial

An example of this is shown at the top of the page. (Original drawing shown right. Design shown on Black granite)