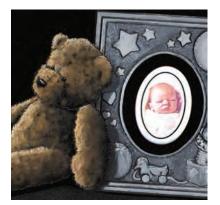

#### Appleton

A beautiful Black granite heart shaped memorial with a polished rose bowl vase. Choose from a selection of detailed 'soft toy' character designs